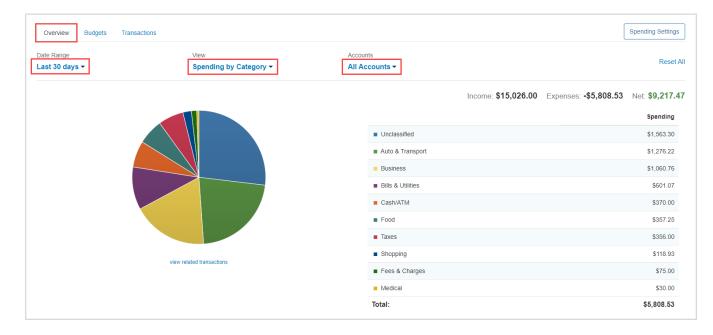

#### **Overview Tab**

1. The Overview tab shows spending by category over a specific date range. The default view displays spending amounts during the Last 30 Days, by Category, and from All Accounts.

2. The **pie chart** is a graphical representation of the category list located on the right-hand side. Clicking either a pie chart segment or a Spending category within the list will take you to a more detailed spending breakdown for that category. In this example, the category **Auto & Transport** is selected.

4. Back on the Overview tab the View filter also includes Spending History and Budget History.

| Overview Budgets Transa                 | actions                                         |                            | Spending Settings                                         |
|-----------------------------------------|-------------------------------------------------|----------------------------|-----------------------------------------------------------|
| Date Range<br>Last 30 days <del>▼</del> | View Spending by Category  Spending by Category | Accounts<br>All Accounts ▼ | Reset Al                                                  |
|                                         | Spending History<br>Budget History              |                            | Income: \$15,026.00 Expenses: -\$5,808.53 Net: \$9,217.47 |
|                                         |                                                 |                            | Spending                                                  |
|                                         |                                                 | Unclassified               | \$1,563.30                                                |
|                                         |                                                 | Auto & Transport           | \$1,276.22                                                |
|                                         |                                                 | Business                   | \$1,060.76                                                |
|                                         |                                                 | Bills & Utilities          | \$601.07                                                  |
|                                         |                                                 | Cash/ATM                   | \$370.00                                                  |
|                                         |                                                 | Food                       | \$357.25                                                  |
|                                         |                                                 | Taxes                      | \$356.00                                                  |
|                                         |                                                 | Shopping                   | \$118.93                                                  |
|                                         | view related transactions                       | Fees & Charges             | \$75.00                                                   |
|                                         |                                                 | Medical                    | \$30.00                                                   |
|                                         |                                                 | Total:                     | \$5,808.53                                                |