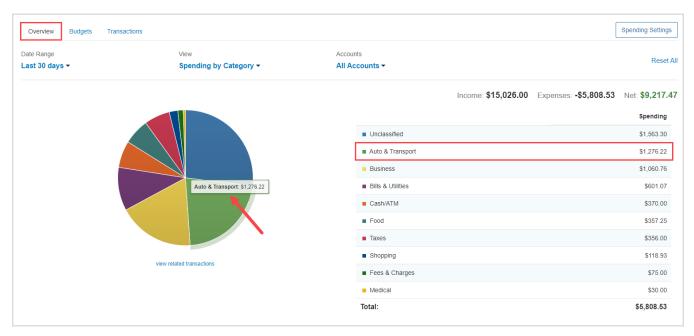

#### **Overview Tab**

1. The Overview tab shows spending by category over a specific date range. The default view displays spending amounts during the Last 30 Days, by Category, and from All Accounts.

2. The **pie chart** is a graphical representation of the category list located on the right-hand side. Clicking either a pie chart segment or a Spending category within the list will take you to a more detailed spending breakdown for that category. In this example, the category **Auto & Transport** is selected.

## **Spending and Budgeting Overview**

3. After clicking the category, we can see that the two sub-categories of Auto & Transport – Auto Service and Auto Payment – make up the total spending amount of \$1,276.22 in the last 30 days. Clicking view related transactions under the pie chart will take you to the Transactions tab for a detailed view of the individual transactions making up that amount.