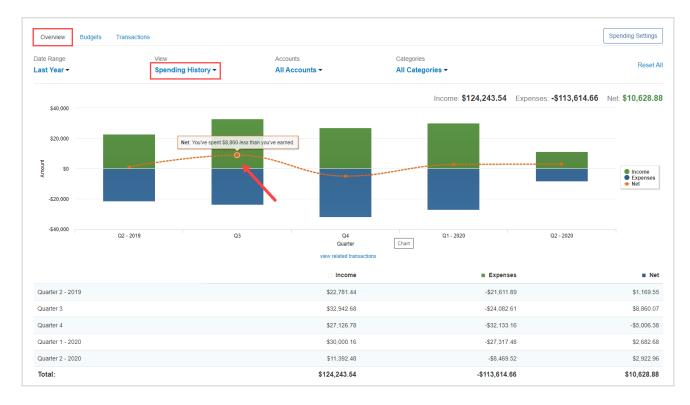

4. Back on the Overview tab the View filter also includes Spending History and Budget History.

| Overview Budgets Transa                 | actions                                         |                            | Spending Settings                                         |
|-----------------------------------------|-------------------------------------------------|----------------------------|-----------------------------------------------------------|
| Date Range<br>Last 30 days <del>▼</del> | View Spending by Category  Spending by Category | Accounts<br>All Accounts ▼ | Reset Al                                                  |
|                                         | Spending History<br>Budget History              |                            | Income: \$15,026.00 Expenses: -\$5,808.53 Net: \$9,217.47 |
|                                         |                                                 |                            | Spending                                                  |
|                                         |                                                 | Unclassified               | \$1,563.30                                                |
|                                         |                                                 | Auto & Transport           | \$1,276.22                                                |
|                                         |                                                 | Business                   | \$1,060.76                                                |
|                                         |                                                 | Bills & Utilities          | \$601.07                                                  |
|                                         |                                                 | Cash/ATM                   | \$370.00                                                  |
|                                         |                                                 | Food                       | \$357.25                                                  |
|                                         |                                                 | Taxes                      | \$356.00                                                  |
|                                         |                                                 | Shopping                   | \$118.93                                                  |
|                                         | view related transactions                       | Fees & Charges             | \$75.00                                                   |
|                                         |                                                 | Medical                    | \$30.00                                                   |
|                                         |                                                 | Total:                     | \$5,808.53                                                |

5. **Spending History** displays a bar chart which tracks income, expenses, and the net amount over time. You can hover your cursor over the green (Income) and blue (Expenses) bars as well as the orange points (Net amount) to view specific information for that time frame – each are clickable too.