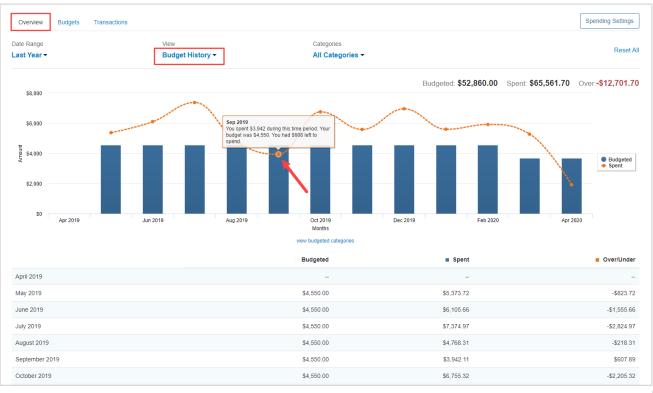

4. Back on the Overview tab the View filter also includes Spending History and Budget History.

| Overview Budgets Transa                 | actions                                         |                            | Spending Settings                                         |
|-----------------------------------------|-------------------------------------------------|----------------------------|-----------------------------------------------------------|
| Date Range<br>Last 30 days <del>▼</del> | View Spending by Category  Spending by Category | Accounts<br>All Accounts ▼ | Reset Al                                                  |
|                                         | Spending History<br>Budget History              |                            | Income: \$15,026.00 Expenses: -\$5,808.53 Net: \$9,217.47 |
|                                         |                                                 |                            | Spending                                                  |
|                                         |                                                 | Unclassified               | \$1,563.30                                                |
|                                         |                                                 | Auto & Transport           | \$1,276.22                                                |
|                                         |                                                 | Business                   | \$1,060.76                                                |
|                                         |                                                 | Bills & Utilities          | \$601.07                                                  |
|                                         |                                                 | Cash/ATM                   | \$370.00                                                  |
|                                         |                                                 | Food                       | \$357.25                                                  |
|                                         |                                                 | Taxes                      | \$356.00                                                  |
|                                         |                                                 | Shopping                   | \$118.93                                                  |
|                                         | view related transactions                       | Fees & Charges             | \$75.00                                                   |
|                                         |                                                 | Medical                    | \$30.00                                                   |
|                                         |                                                 | Total:                     | \$5,808.53                                                |

6. **Budget History** displays what was budgeted and spent over time. The blue bars represent the amount budgeted and the orange points represent the amount spent.